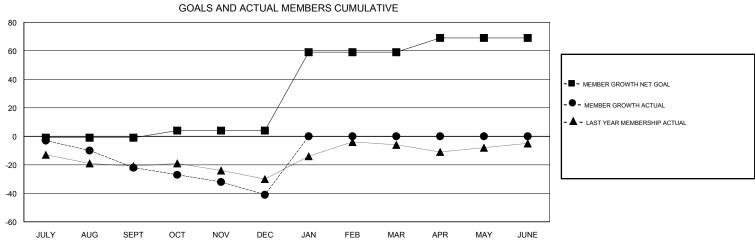

## **GORDON ZIEGLER LOCATION SASKATCHEWAN GMT CA** Clubs Members RESULTS FOR 2017-2018 RESULTS FOR 2017-2018 NEW CLUB GOAL NEW CLUBS DROPPED CLUBS MEMBER GROWTH NET MEMBER GROWTH DROPPED QUARTER QUARTER GOAL ACTUAL MEMBERS ACTUAL (including transfers) 0 0 0 -1 23 45 JULY/AUG/SEPT JULY/AUG/SEPT 0 5 28 43 OCT/NOV/DEC OCT/NOV/DEC 0 1 0 55 0 0 JAN/FEB/MAR JAN/FEB/MAR 0 0 0 0 0 10 APR/MAY/JUNE APR/MAY/JUNE